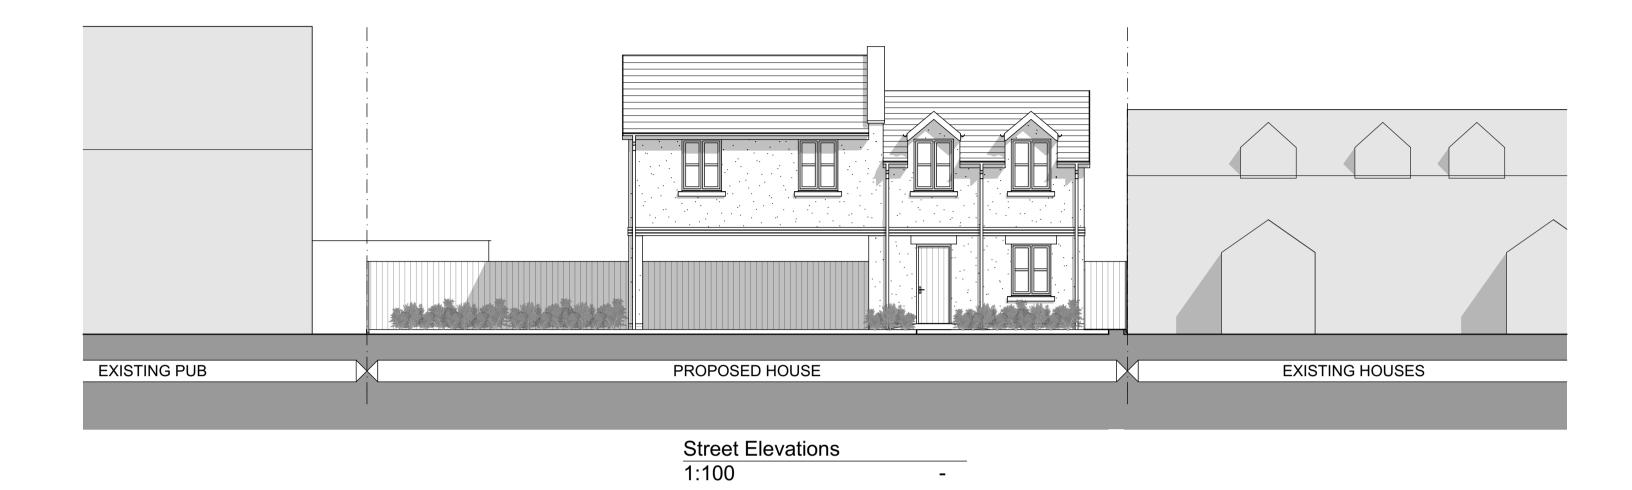

# External materials:

1. Painted render finish

2. Stone head and cills to windows

3. painted timber windows

Black UPVC rainwater pipes and gutters
 White painted timber soffits and fascias

6. Roofing tiles to match existing

7. Velux or similar approved roof lights

8. feature brickwork string course

| P2       | Garage removed, layout of house reviewed | 27.11.17 | PR    |
|----------|------------------------------------------|----------|-------|
| P1       | Area schedule updated                    | 14.11.17 | PR    |
| Revision | Description                              | Date     | Drawn |

Project:
Proposed Residential Development
On land to the Side of The Crown pub
Thame Road,
Stadhampton,
Oxford

Drawing 1

Proposed Elevations