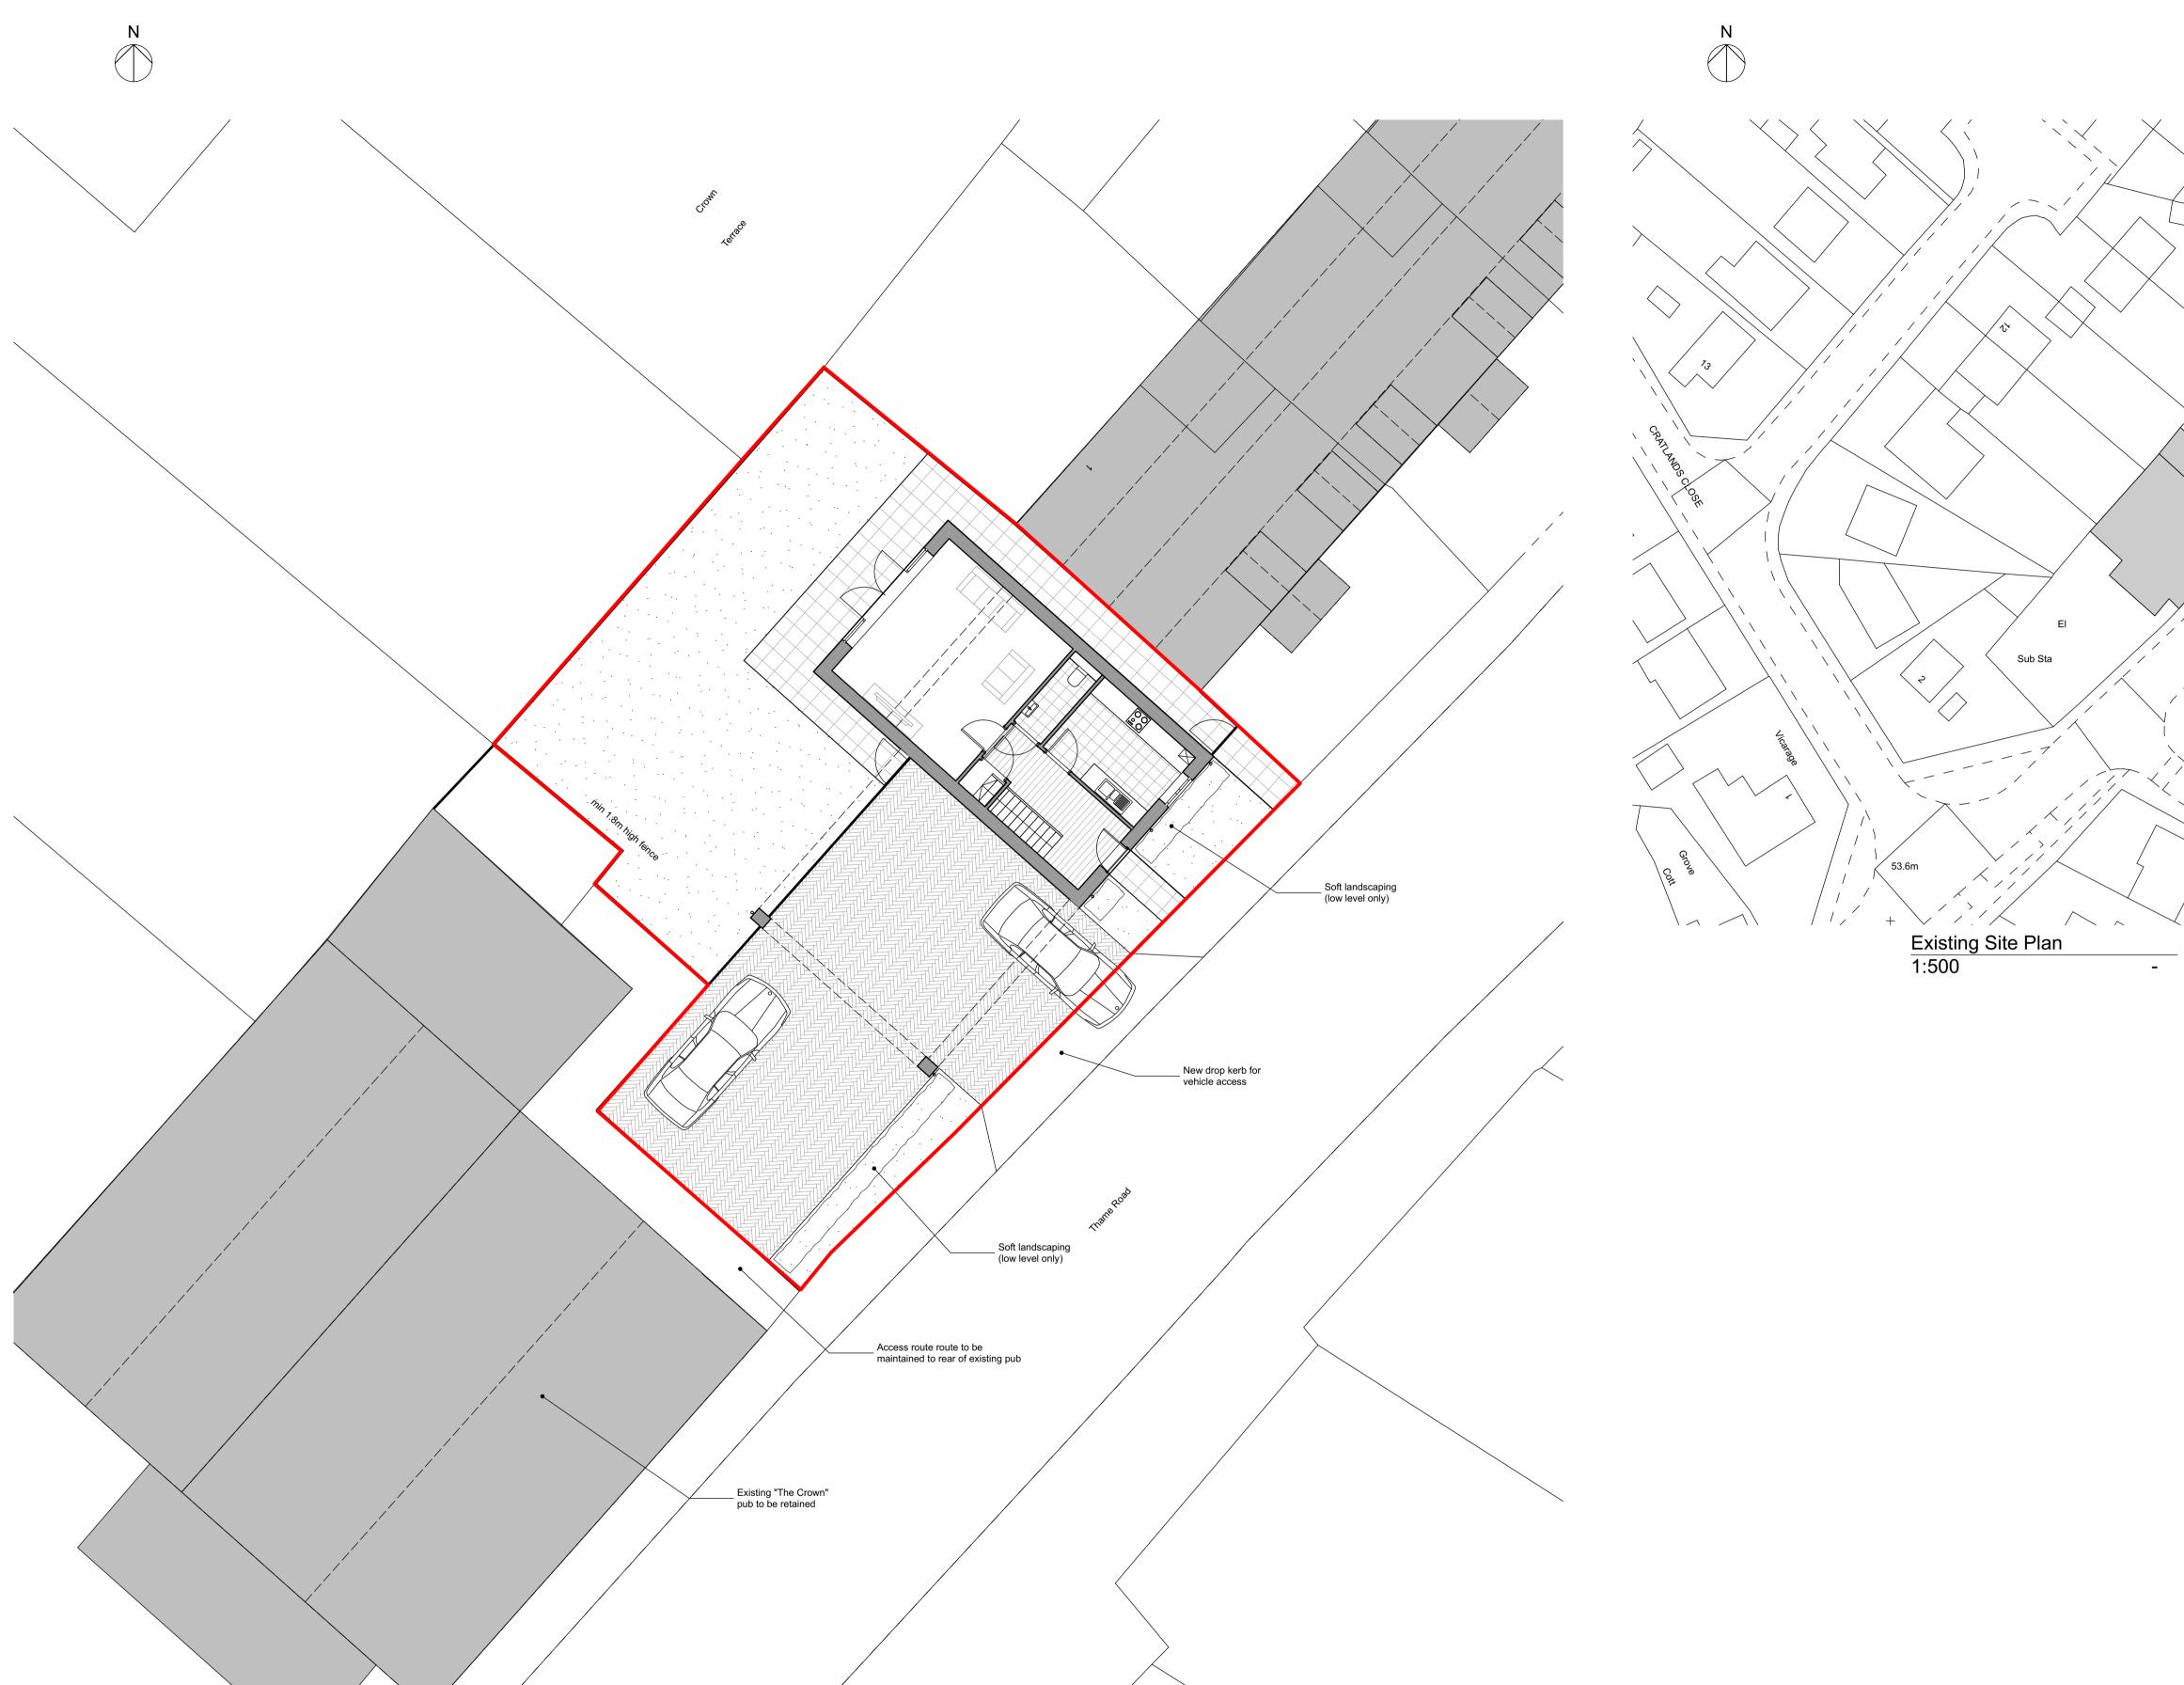

**Accommodation schedule** 

Plot 1 - 118.4m2 / 1274.5 ft2 (4 Bed)

P2 Garage removed, layout of house reviewed 27.11.17 PR

P1 Area schedule updated 14.11.17 PR

Revision Description Date Drawn

Project:

Project:
Proposed Residential Development
On land to the Side of The Crown pub
Thame Road,
Stadhampton,
Oxford

Drawing Title :

Proposed Site Plan

PLANNING

| Drawn By | Dat        | е      | Chec   | ked By | Date     | Approv | ed By          | Date        |
|----------|------------|--------|--------|--------|----------|--------|----------------|-------------|
| PR       | Sept       | 17     |        |        |          |        |                |             |
| 17.16    | rawing No. |        |        |        | evision: | As S   | Scale<br>Showi | e:<br>n @A1 |
| APPROVAL |            | INFORM | MATION | · 🔲    | TENDER   |        | CONSTR         | RUCTION     |