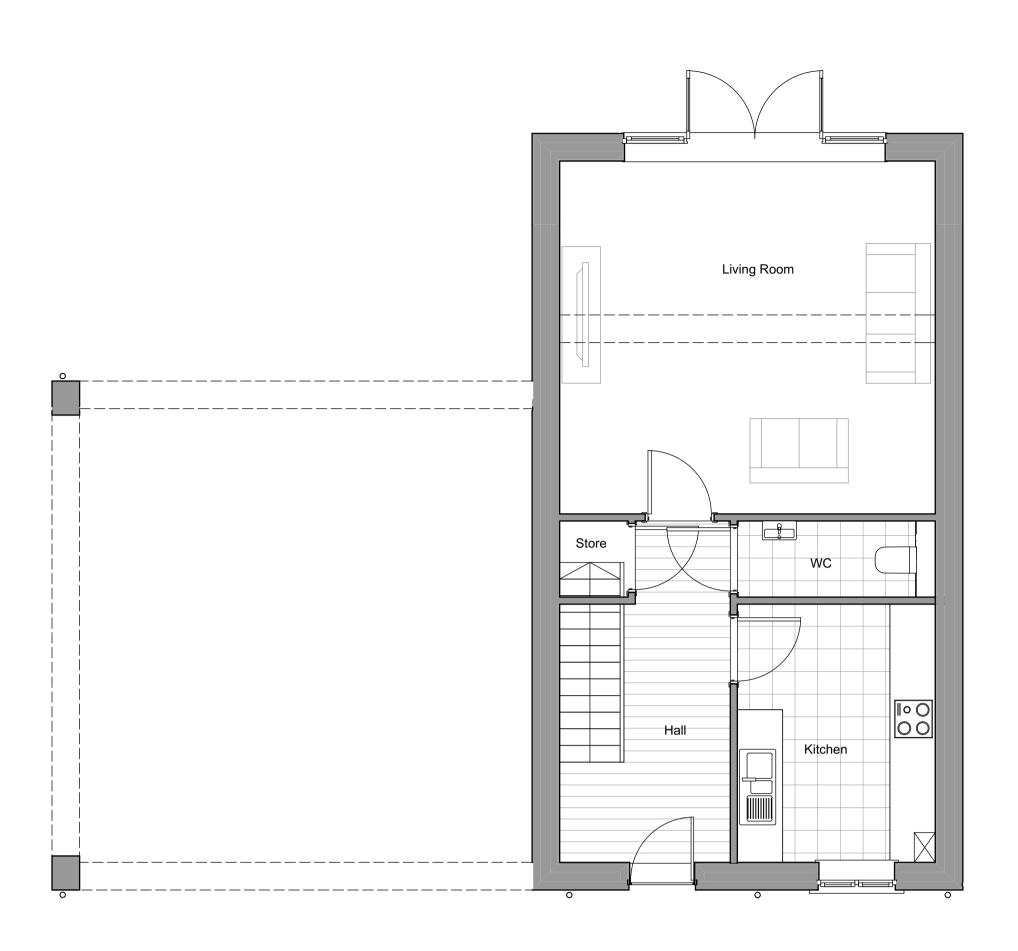

**Accommodation schedule** 

Plot 1 - 118.4m2 / 1274.5 ft2 (4 Bed)

P2 Garage removed, layout of house reviewed 27.11.17 PR

P1 Area schedule updated 14.11.17 PR

Revision Description Date Drawn

Project:

Project:
Proposed Residential Development
On land to the Side of The Crown pub
Thame Road,
Stadhampton,
Oxford

**Accommodation schedule** 

Plot 1 - 118.4m2 / 1274.5 ft2 (4 Bed)

**External materials:** 

1. Painted render finish

2. Stone head and cills to windows

3. painted timber windows

4. Black UPVC rainwater pipes and gutters 5. White painted timber soffits and fascias

6. Roofing tiles to match existing

P1 Area schedule updated

Proposed Residential Development
On land to the Side of The Crown pub
Thame Road, Stadhampton, Oxford

Proposed Floor Plans

PLANNING

| PR S           | Sept 17  | Chec   | ked By    | Date   | Approv | ed By                  | Date   |  |
|----------------|----------|--------|-----------|--------|--------|------------------------|--------|--|
| Draw<br>17.164 | ving No. |        | Revision: |        |        | Scale:<br>As Shown @A1 |        |  |
| APPROVAL       | INFOR    | RMATIO | N 🔲       | TENDER |        | CONSTRU                | JCTION |  |

#### **Accommodation schedule**

Plot 1 - 118.4m2 / 1274.5 ft2 (4 Bed)