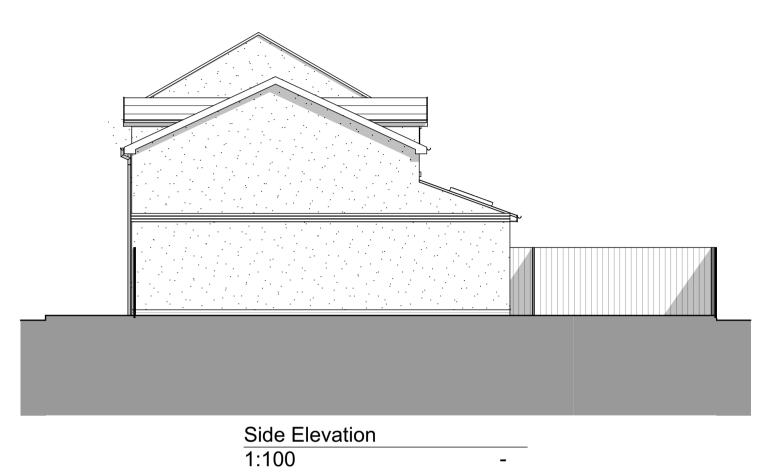

**Accommodation schedule** 

Plot 1 - 118.4m2 / 1274.5 ft2 (4 Bed)

**External materials:** 

1. Painted render finish

2. Stone head and cills to windows

3. painted timber windows

4. Black UPVC rainwater pipes and gutters 5. White painted timber soffits and fascias

6. Roofing tiles to match existing

P1 Area schedule updated

Proposed Residential Development
On land to the Side of The Crown pub
Thame Road, Stadhampton, Oxford

Proposed Floor Plans

PLANNING

| PR S           | Sept 17  | Chec   | ked By    | Date   | Approv | ed By                  | Date   |  |
|----------------|----------|--------|-----------|--------|--------|------------------------|--------|--|
| Draw<br>17.164 | ving No. |        | Revision: |        |        | Scale:<br>As Shown @A1 |        |  |
| APPROVAL       | INFOR    | RMATIO | N 🔲       | TENDER |        | CONSTRU                | JCTION |  |

# External materials:

1. Painted render finish

2. Stone head and cills to windows

3. painted timber windows

Black UPVC rainwater pipes and gutters
 White painted timber soffits and fascias

6. Roofing tiles to match existing

7. Velux or similar approved roof lights

8. feature brickwork string course

| P2       | Garage removed, layout of house reviewed | 27.11.17 | PR    |
|----------|------------------------------------------|----------|-------|
| P1       | Area schedule updated                    | 14.11.17 | PR    |
| Revision | Description                              | Date     | Drawn |