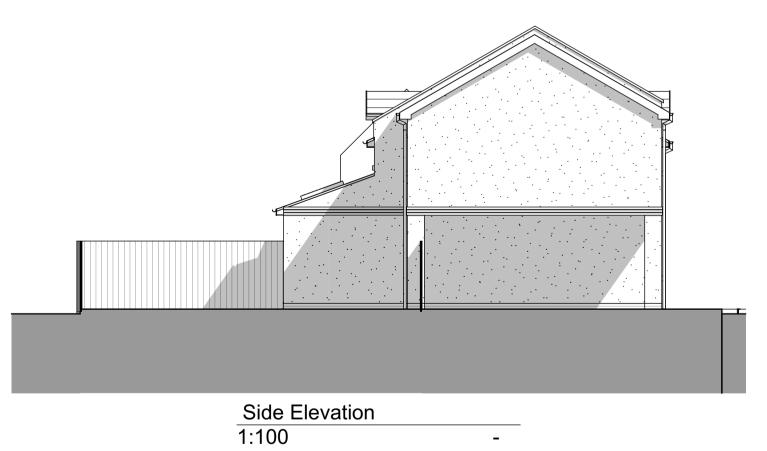

**Accommodation schedule** 

Plot 1 - 118.4m2 / 1274.5 ft2 (4 Bed)

**External materials:** 

1. Painted render finish

2. Stone head and cills to windows

3. painted timber windows

4. Black UPVC rainwater pipes and gutters 5. White painted timber soffits and fascias

6. Roofing tiles to match existing

P1 Area schedule updated

Proposed Residential Development
On land to the Side of The Crown pub
Thame Road, Stadhampton, Oxford

Proposed Floor Plans

PLANNING

| PR S           | Sept 17  | Chec   | ked By    | Date   | Approv | ed By                  | Date   |  |
|----------------|----------|--------|-----------|--------|--------|------------------------|--------|--|
| Draw<br>17.164 | ving No. |        | Revision: |        |        | Scale:<br>As Shown @A1 |        |  |
| APPROVAL       | INFOR    | RMATIO | N 🔲       | TENDER |        | CONSTRU                | JCTION |  |

# External materials:

1. Painted render finish

2. Stone head and cills to windows

3. painted timber windows

Black UPVC rainwater pipes and gutters
 White painted timber soffits and fascias

6. Roofing tiles to match existing

7. Velux or similar approved roof lights

8. feature brickwork string course

| P2       | Garage removed, layout of house reviewed | 27.11.17 | PR    |
|----------|------------------------------------------|----------|-------|
| P1       | Area schedule updated                    | 14.11.17 | PR    |
| Revision | Description                              | Date     | Drawn |