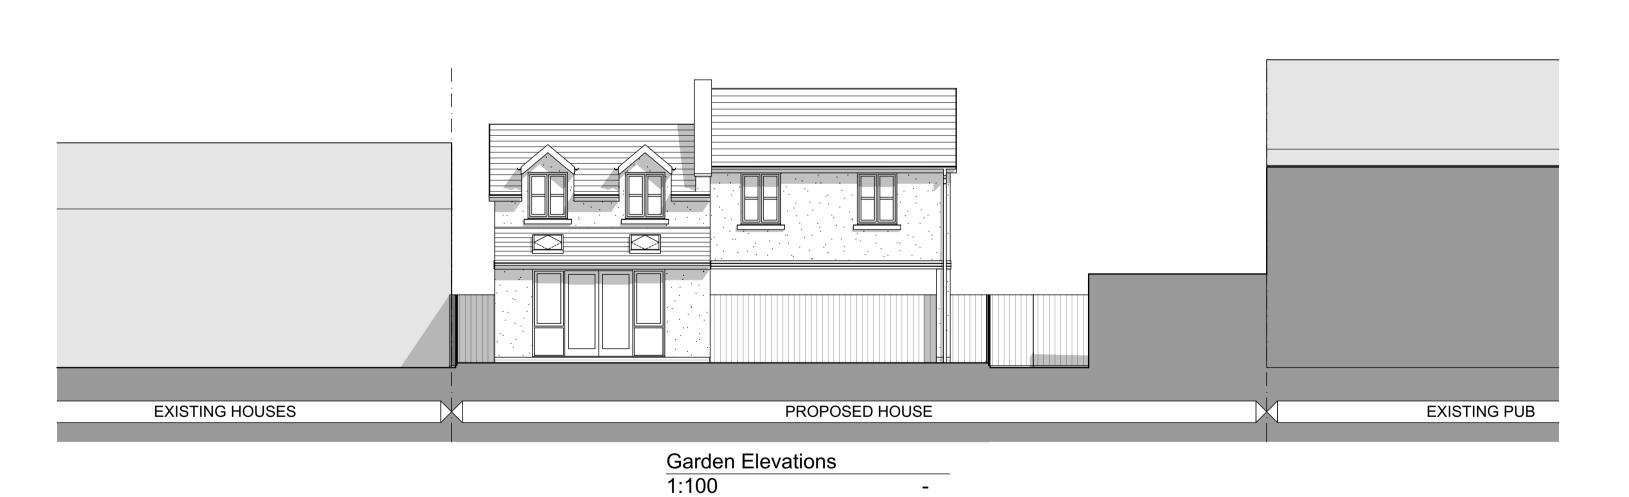

**Accommodation schedule** 

Plot 1 - 118.4m2 / 1274.5 ft2 (4 Bed)

**External materials:** 

1. Painted render finish

2. Stone head and cills to windows

3. painted timber windows

4. Black UPVC rainwater pipes and gutters 5. White painted timber soffits and fascias

6. Roofing tiles to match existing

P1 Area schedule updated

Proposed Residential Development
On land to the Side of The Crown pub
Thame Road, Stadhampton, Oxford

Proposed Floor Plans

PLANNING

| PR S           | Sept 17  | Chec   | ked By    | Date   | Approv | ed By                  | Date   |  |
|----------------|----------|--------|-----------|--------|--------|------------------------|--------|--|
| Draw<br>17.164 | ving No. |        | Revision: |        |        | Scale:<br>As Shown @A1 |        |  |
| APPROVAL       | INFOR    | RMATIO | N 🔲       | TENDER |        | CONSTRU                | JCTION |  |

# External materials:

1. Painted render finish

2. Stone head and cills to windows

3. painted timber windows

Black UPVC rainwater pipes and gutters
 White painted timber soffits and fascias

6. Roofing tiles to match existing

7. Velux or similar approved roof lights

8. feature brickwork string course

| P2       | Garage removed, layout of house reviewed | 27.11.17 | PR    |
|----------|------------------------------------------|----------|-------|
| P1       | Area schedule updated                    | 14.11.17 | PR    |
| Revision | Description                              | Date     | Drawn |

Project:
Proposed Residential Development
On land to the Side of The Crown pub
Thame Road,
Stadhampton,
Oxford

Drawing 1

Proposed Elevations