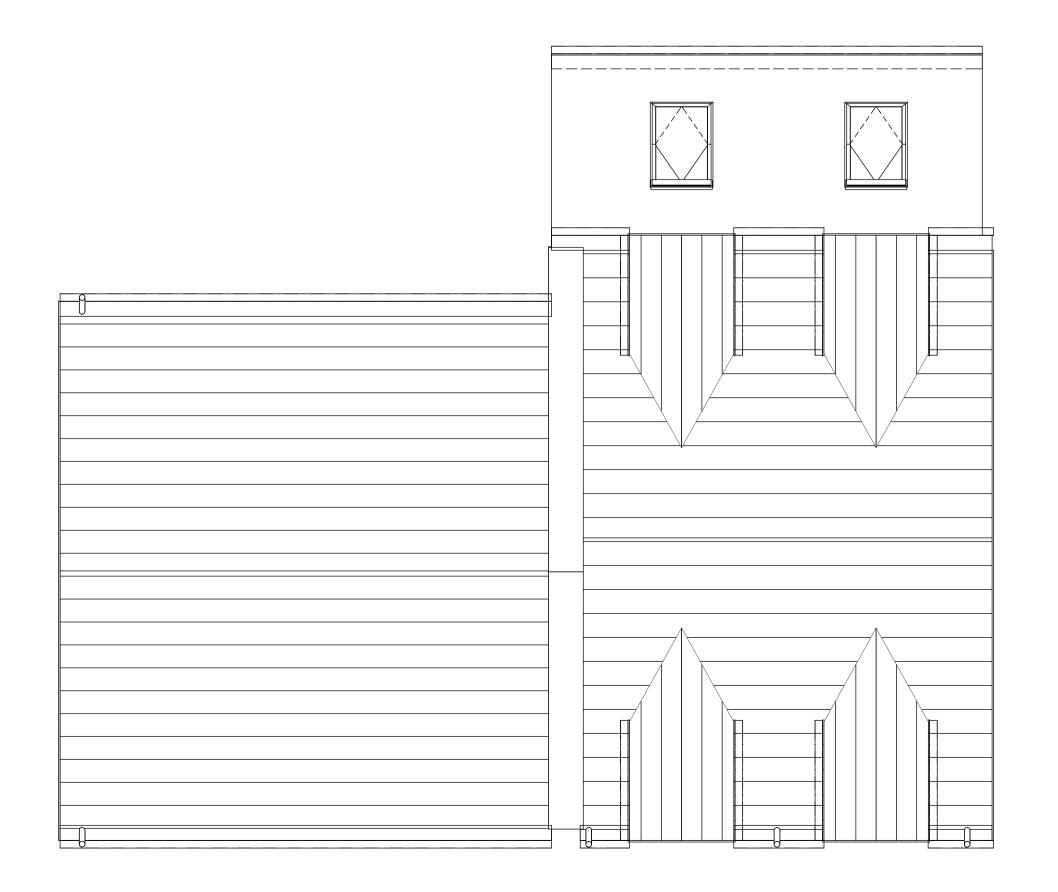

**Accommodation schedule** 

Plot 1 - 118.4m2 / 1274.5 ft2 (4 Bed)

**External materials:** 

1. Painted render finish

2. Stone head and cills to windows

3. painted timber windows

4. Black UPVC rainwater pipes and gutters 5. White painted timber soffits and fascias

6. Roofing tiles to match existing

P1 Area schedule updated

Proposed Residential Development
On land to the Side of The Crown pub
Thame Road, Stadhampton, Oxford

Proposed Floor Plans

PLANNING

| PR S           | Sept 17  | Chec   | ked By    | Date   | Approv | ed By                  | Date   |  |
|----------------|----------|--------|-----------|--------|--------|------------------------|--------|--|
| Draw<br>17.164 | ving No. |        | Revision: |        |        | Scale:<br>As Shown @A1 |        |  |
| APPROVAL       | INFOR    | RMATIO | N 🔲       | TENDER |        | CONSTRU                | JCTION |  |

# External materials:

1. Painted render finish

2. Stone head and cills to windows

3. painted timber windows

Black UPVC rainwater pipes and gutters
 White painted timber soffits and fascias

6. Roofing tiles to match existing

7. Velux or similar approved roof lights

8. feature brickwork string course

| P2       | Garage removed, layout of house reviewed | 27.11.17 | PR    |
|----------|------------------------------------------|----------|-------|
| P1       | Area schedule updated                    | 14.11.17 | PR    |
| Revision | Description                              | Date     | Drawn |