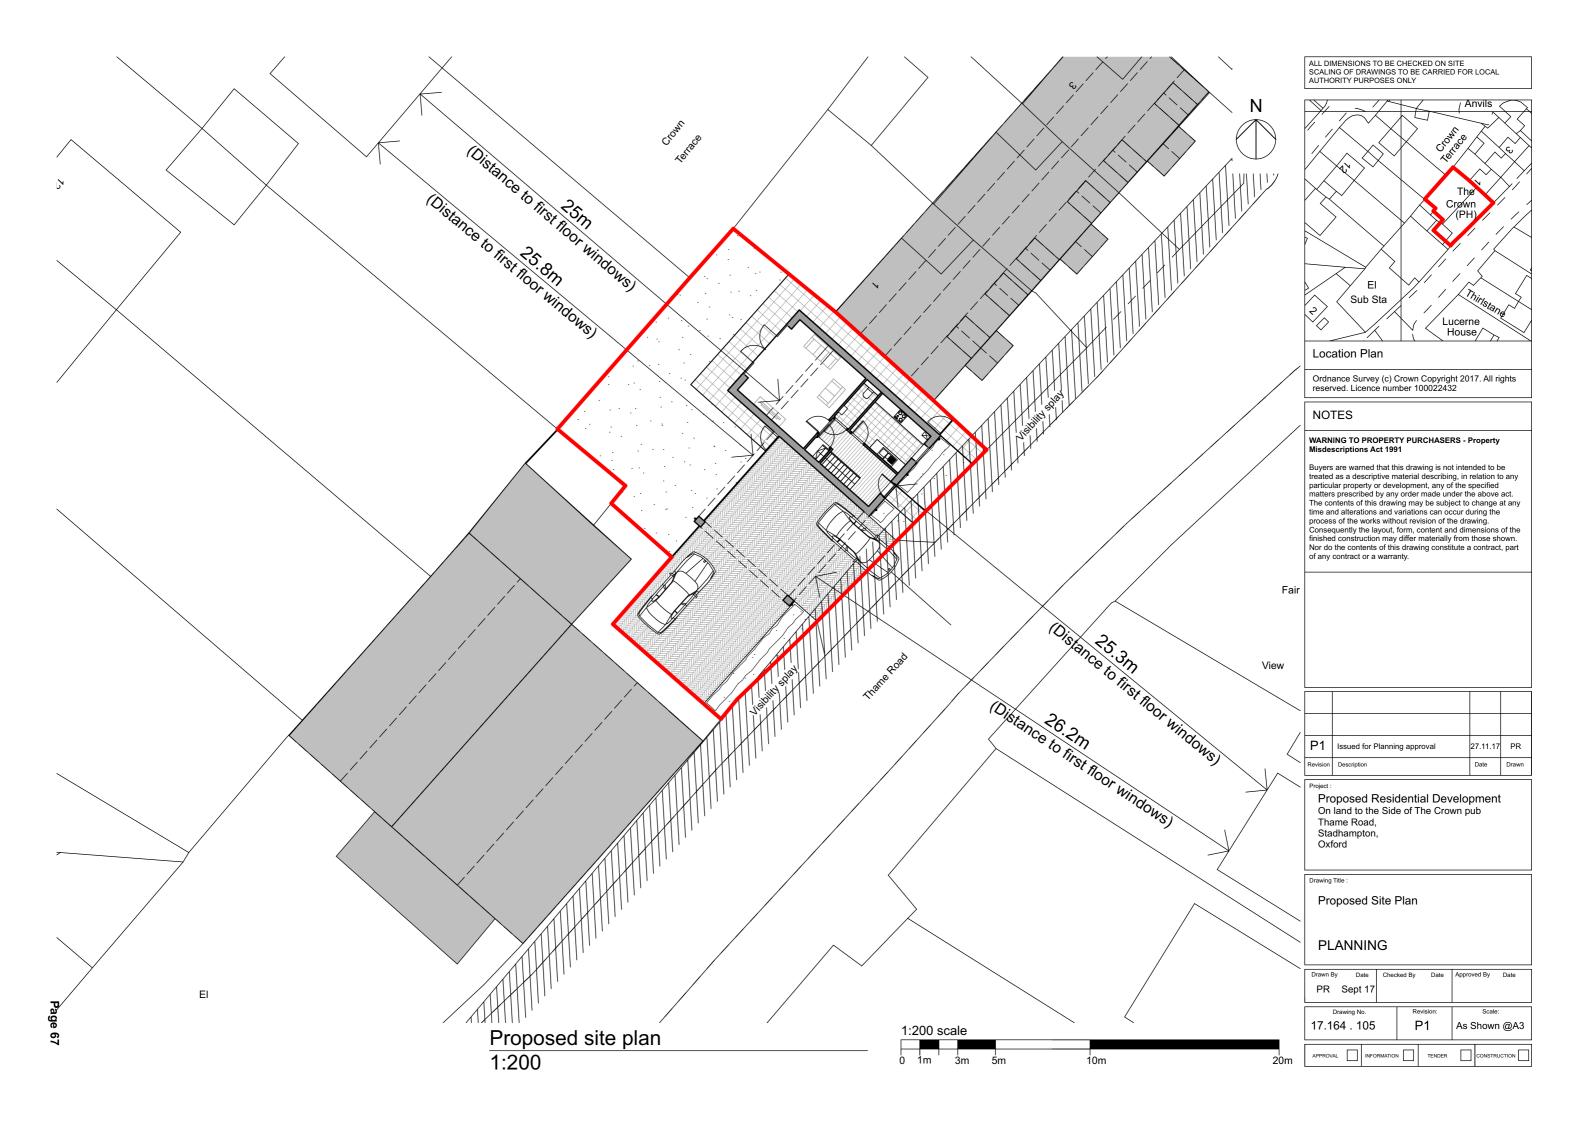

Proposed Site Plan 1:100 ALL DIMENSIONS TO BE CHECKED ON SITE SCALING OF DRAWINGS TO BE CARRIED FOR LOCAL AUTHORITY PURPOSES ONLY

Location Plan

Ordnance Survey (c) Crown Copyright 2017. All rights reserved. Licence number 100022432

NOTES

WARNING TO PROPERTY PURCHASERS - Property Misdescriptions Act 1991

Buyers are warned that this drawing is not intended to be treated as a descriptive material describing, in relation to any particular property or development, any of the specified matters prescribed by any order made under the above act. The contents of this drawing may be subject to change at any time and alterations and variations can occur during the process of the works without revision of the drawing. Consequently the layout, form, content and dimensions of the finished construction may differ materially from those shown. Nor do the contents of this drawing constitute a contract, part of any contract or a warranty.